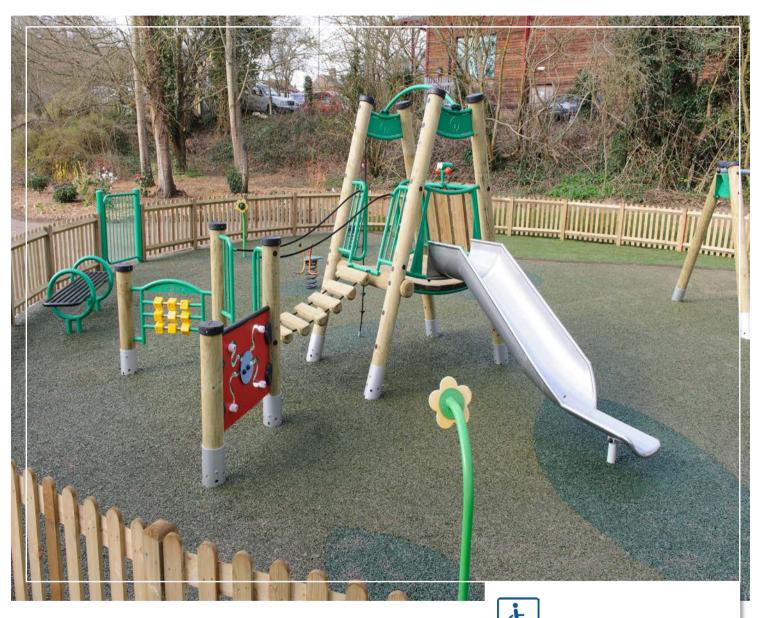

## Buckhurst Lane Play Area – Infant Area

Buckhurst Lane, Sevenoaks, TN13 1LX

## **PUBLIC OPEN SPACE**

Recently installed with brand new play equipment for all ages. Infant area includes slide, swings & talking flowers. The playground is next to Sencio Leisure Centre and has disabled ramp access.