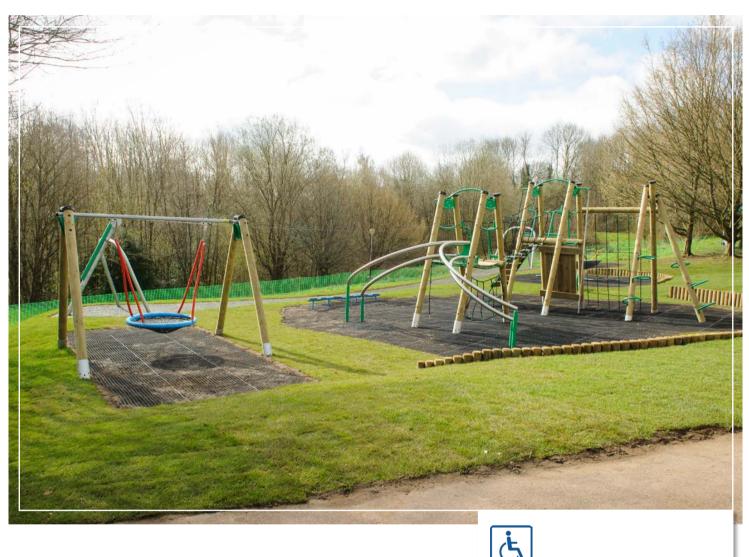

## **Buckhurst Lane Play Area – Junior Section**

Buckhurst Lane, Sevenoaks, TN13 1LX

## **PUBLIC OPEN SPACE**

Recently installed with brand new play equipment for all ages. Junior area includes zip-wire, climbing frame and swings. Close to Sencio Leisure Centre and access to Knole Park. This playground is disabled friendly and open all year round. Picnic benches available.