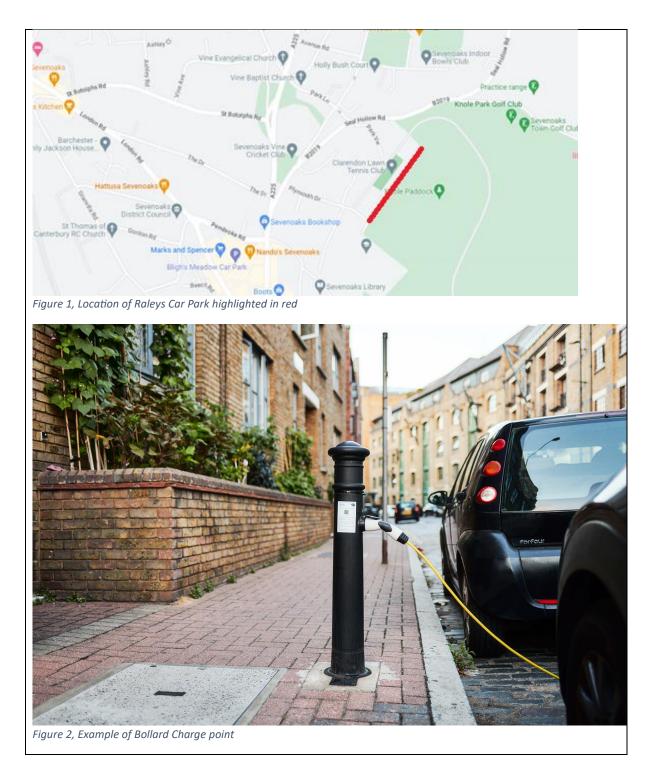

wn Council Officers have been reviewing the viability of providing EV charging points within its asset Raleys Car Park.

It has been liaising with Ubitricity who have funding to offer the following.

- 12 parking spaces with EV charging using bollards (see photo below), but not initially restrict use to only EV chargers.
- Ubitricity will fully fund the project and help Sevenoaks Town Council with marketing.
- Sevenoaks Town Council will receive 5% of the net revenue from these chargers.
- If Sevenoaks Town Council agree the project and sign contracts, the chargers can be delivered and installed potentially within 12 weeks, though the DNO connection may take longer as this is dependent on UKPN.

#### Sevenoaks Town Council Finance & General Purposes Committee - 24<sup>th</sup> April 2023



**RECOMMENDATION:** Sevenoaks Town Council proceeds with arrangements with Ubitricity for installing EV Charge bollards at Raleys Car Park.



# ubitricity's offer for Sevenoaks Council, Raley's Car Park, TN13 3RP.

ubitricity, April 2023



# Our core beliefs

Raley's Car Park, Plymouth Drive (TN13 3RP)

Around 100 parking spaces

<u>https://www.sevenoaks.gov.uk/directory\_record/1858/plymouth\_drive\_sevenoaks\_tn13</u> <u>\_3rp\_on\_street\_pay\_and\_display</u>







# Shell IP Placement Tool (Sybil)

Proposed New ubitricity Site

Two RAPID sites (GeniePoint and PoGo)

Just off map there is an ULTRA RAPID site (Tesla)





# Option 1

- Able to procure Direct (or through CCS, ESPO, Oxford DPS Frameworks)
- We are flexible to work with a variety of maintenance partners.
- 100% Renewa