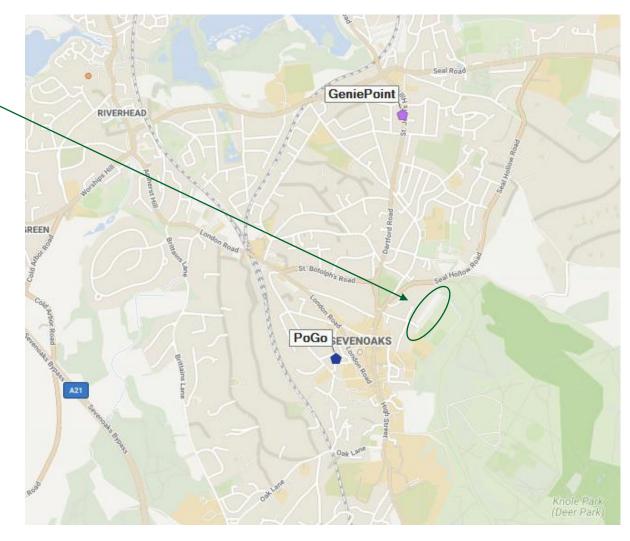

ough the DNO connection may take longer as this is dependent on UKPN.

#### Sevenoaks Town Council Finance & General Purposes Committee - 24<sup>th</sup> April 2023



**RECOMMENDATION:** Sevenoaks Town Council proceeds with arrangements with Ubitricity for installing EV Charge bollards at Raleys Car Park.



# ubitricity's offer for Sevenoaks Council, Raley's Car Park, TN13 3RP.

ubitricity, April 2023



# Our core beliefs

Raley's Car Park, Plymouth Drive (TN13 3RP)

Around 100 parking spaces

<u>https://www.sevenoaks.gov.uk/directory\_record/1858/plymouth\_drive\_sevenoaks\_tn13</u> <u>\_3rp\_on\_street\_pay\_and\_display</u>







# Shell IP Placement Tool (Sybil)

Proposed New ubitricity Site

Two RAPID sites (GeniePoint and PoGo)

Just off map there is an ULTRA RAPID site (Tesla)





# Option 1

- Able to procure Direct (or through CCS, ESPO, Oxford DPS Frameworks)
- We are flexible to work with a variety of maintenance partners.
- 100% Renewable Energy
- Price to customers:
  - ➢ 45p per kWh + 35p connection fee
  - Reviewed quarterly to reflect changes in supply costs (price review End April 2023)
    - How much does ubitricity EV charging cost? | ubitricity pricing





# **Example Solution**







# Charging Time (50%)

|               | Battery Size (kWh) | Charger Power (kW) | Charging Time (hours) |
|---------------|--------------------|--------------------|-----------------------|
| Renault Zoe   | 52                 | 5kW                | 5h 12mins             |
| Renault Zoe   | 52                 | 7kW                | 3h 42mins             |
|