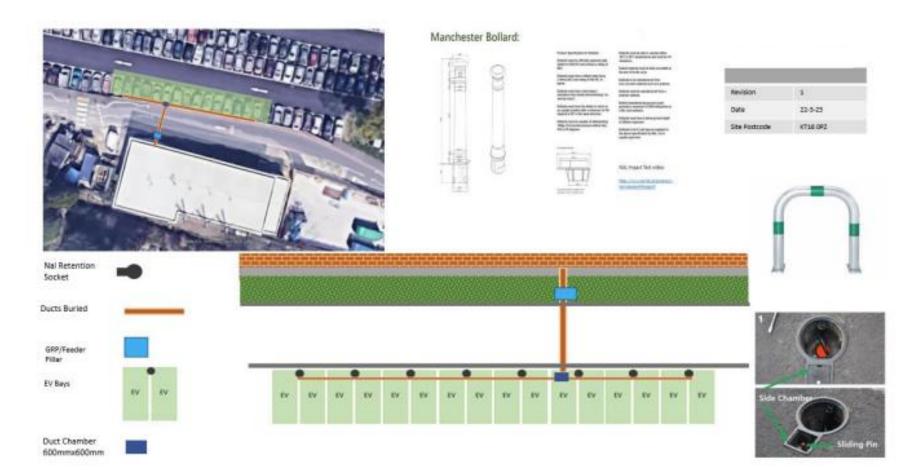

efs

Raley's Car Park, Plymouth Drive (TN13 3RP)

Around 100 parking spaces

<u>https://www.sevenoaks.gov.uk/directory\_record/1858/plymouth\_drive\_sevenoaks\_tn13</u> <u>\_3rp\_on\_street\_pay\_and\_display</u>







# Shell IP Placement Tool (Sybil)

Proposed New ubitricity Site

Two RAPID sites (GeniePoint and PoGo)

Just off map there is an ULTRA RAPID site (Tesla)





# Option 1

- Able to procure Direct (or through CCS, ESPO, Oxford DPS Frameworks)
- We are flexible to work with a variety of maintenance partners.
- 100% Renewable Energy
- Price to customers:
  - ➢ 45p per kWh + 35p connection fee
  - Reviewed quarterly to reflect changes in supply costs (price review End April 2023)
    - How much does ubitricity EV charging cost? | ubitricity pricing





# **Example Solution**







# Charging Time (50%)

|               | Battery Size (kWh) | Charger Power (kW) | Charging Time (hours) |
|---------------|--------------------|--------------------|-----------------------|
| Renault Zoe   | 52                 | 5kW                | 5h 12mins             |
| Renault Zoe   | 52                 | 7kW                | 3h 42mins             |
|               |                    |                    |                       |
| Tesla Model 3 | 70                 | 5kW                | 7 hours               |
| Tesla Model 3 | 70                 | 7kW                | 5 hours               |

Battery size (kWh) ÷ Charger power (kW) = Charging time (hours)



# The CPO Services included in our proposal: A flexible and complete offer to support our clients every step of the