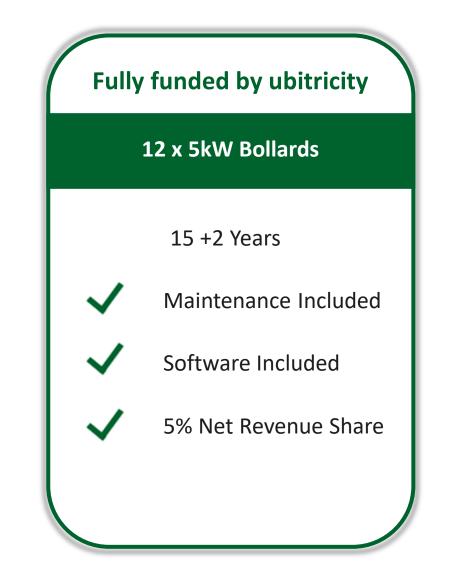

pril 2023



# Our core beliefs

Raley's Car Park, Plymouth Drive (TN13 3RP)

Around 100 parking spaces

<u>https://www.sevenoaks.gov.uk/directory\_record/1858/plymouth\_drive\_sevenoaks\_tn13</u> <u>\_3rp\_on\_street\_pay\_and\_display</u>







# Shell IP Placement Tool (Sybil)

Proposed New ubitricity Site

Two RAPID sites (GeniePoint and PoGo)

Just off map there is an ULTRA RAPID site (Tesla)





# Option 1

- Able to procure Direct (or through CCS, ESPO, Oxford DPS Frameworks)
- We are flexible to work with a variety of maintenance partners.
- 100% Renewable Energy
- Price to customers:
  - ➢ 45p per kWh + 35p connection fee
  - Reviewed quarterly to reflect changes in supply costs (price review End April 2023)
    - How much does ubitricity EV charging cost? | ubitricity pricing





# **Example Solution**







# Charging Time (50%)

|               | Battery Size (kWh) | Charger Power (kW) | Charging Time (hours) |
|---------------|--------------------|--------------------|-----------------------|
| Renault Zoe   | 52                 | 5kW                | 5h 12mins             |
| Renault Zoe   | 52                 | 7kW                | 3h 42mins             |
|               |                    |                    |                       |
| Tesla Model 3 | 70                 | 5kW                | 7 hours               |
| Tesla Model 3 | 70                 | 7kW                | 5 hours               |

Battery size (kWh) ÷ Charger power (kW) = Charging time (hours)



# The CPO Services included in our proposal: A flexible and complete offer to support o